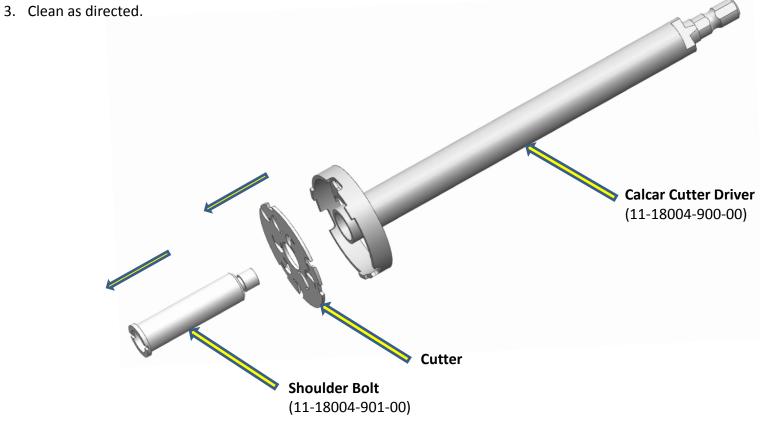

| Part Number(s) | 11-18004-900-00 | Description | Disassembly Instructions: Calcar Reamer |
|----------------|-----------------|-------------|-----------------------------------------|
|----------------|-----------------|-------------|-----------------------------------------|

## Disassembly for cleaning:

- 1. Using T-Wrench (11-18004-910-00) unscrew Shoulder Bolt from Driver and remove in the direction shown.
- 2. Remove Cutter plate in the direction shown.

Part Number(s) 11-18104-900-00 Description Disassembly Instructions: Acetabular Reamer Driver, Straight