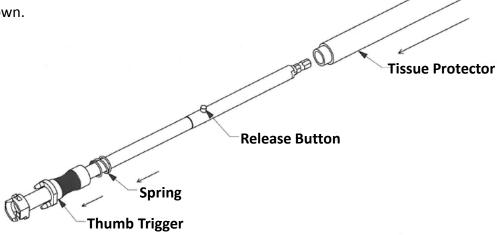

## **Assembly:**

- 1. Slide the Spring and Trigger in the direction shown.
- Depress the Release Button.
- Slide the Tissue Protector onto the Shaft.
- Release the Button.

Part Number(s) Description 11-18110-900-00 Disassembly Instructions: Depth Gauge Sleeve Disassembly for cleaning: 1. Pull Nose Cone from Sleeve and remove in the direction shown. 2. Slide Sleeve off in the direction shown. 3. Clean as directed.