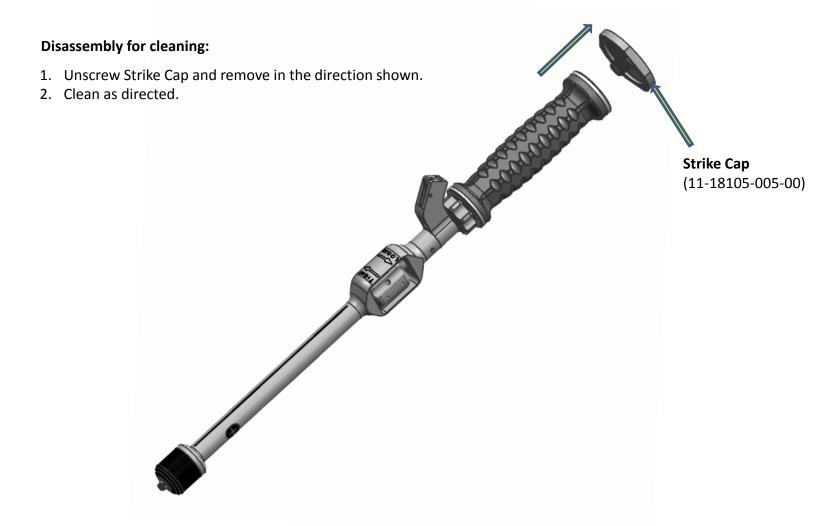

-----|
|----------------|-----------------|-------------|-----------------------------------------|

## Disassembly for cleaning:

- 1. Using T-Wrench (11-18004-910-00) unscrew Shoulder Bolt from Driver and remove in the direction shown.
- 2. Remove Cutter plate in the direction shown.





Part Number(s) 11-18104-900-00 Description Disassembly Instructions: Acetabular Reamer Driver, Straight

## Disassembly for cleaning:

- 1. Depress the Release Button.
- 2. Slide the Tissue Protector off of the Drive Shaft in the direction shown.
- Slide Spring and Thumb Trigger in the direction shown.

4. Clean as directed.



## **Assembly:**

- 1. Slide the Spring and Trigger in the direction shown.
- Depress the Release Button.
- Slide the Tissue Protector onto the Shaft.
- Release the Button.









Part Number(s) Description 11-18110-900-00 Disassembly Instructions: Depth Gauge Sleeve Disassembly for cleaning: 1. Pull Nose Cone from Sleeve and remove in the direction shown. 2. Slide Sleeve off in the direction shown. 3. Clean as directed.