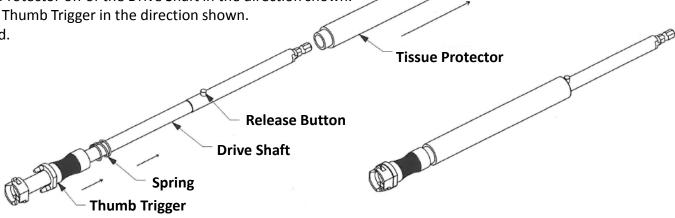

## Disassembly for cleaning:

- 1. Depress the Release Button.
- 2. Slide the Tissue Protector off of the Drive Shaft in the direction shown.
- Slide Spring and Thumb Trigger in the direction shown.

4. Clean as directed.